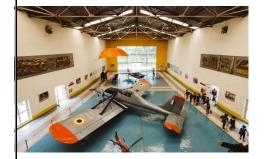

### Day 06: Bangalore to Mumbai

Morning rise and have early breakfast. After breakfast leave for visit to HAL Heritage center and Aerospace Museum. Lunch will be served. Leave for Bangalore Airport to Board Flight for Mumbai. Arrive Mumbai Airport & depart home with Sweet Memories of the trip