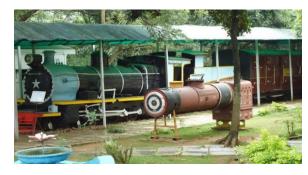

### Day 03: Ooty - Mysore

Morning after Breakfast leave for Mysore. Reach Mysore & Check in Hotel Formalities. Lunch will be served. After Lunch visit Mysore Railway Museum.

Evening Free time for Shopping. Back to hotel for dinner. Overnight at hotel.