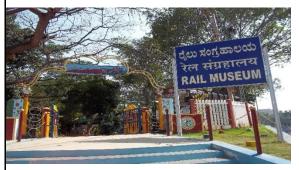

### Day 03: Ooty - Mysore

Morning after Breakfast leave for Mysore. Reach Mysore & Check in Hotel Formalities. Lunch will be served. After Lunch visit Mysore Railway Museum.

Evening Free time for Shopping. Back to hotel for dinner. Overnight at hotel.